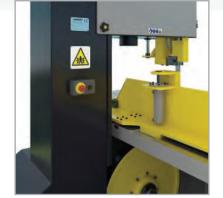

# HIGH EFFICIENCY PLATE SAWS

| Model                  | 800 NC    | 1000 NC  |
|------------------------|-----------|----------|
| Cutting Capacity (mm)  | 800x800   | 800x1000 |
| Blade Dimensions (mm)  | <br>54    | 54       |
| Bow Stroke (mt)        | <br>3/4/6 | 3/4/6    |
| Blade Motor Power (KW) | <br>7,5   | 7,5      |
| Weight (Kg)            | <br>-     | -        |