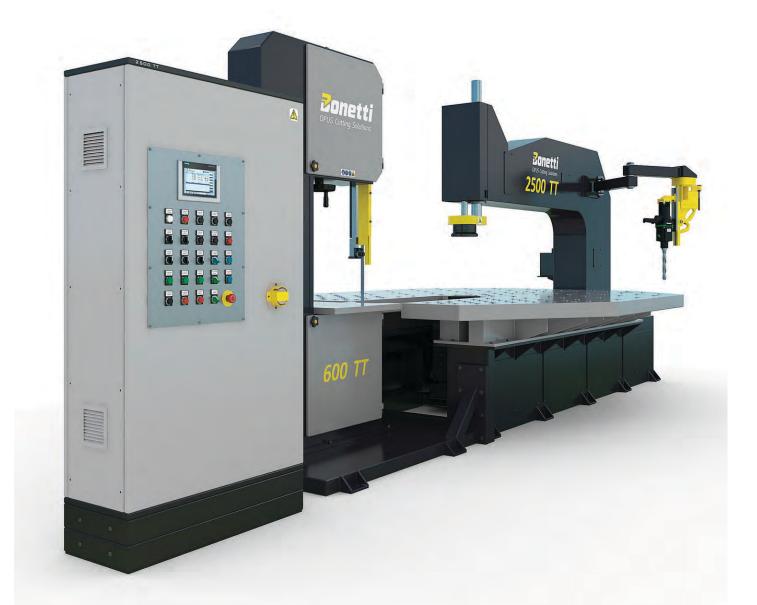

# **AUTOMATIC** CIRCLE AND RINGS CUTTER

| Model                   | 600/2500 <b>Π</b>  |
|-------------------------|--------------------|
| Cutting Capacity (mm)   | from Ø 260 to 2500 |
| Thickness Capacity (mm) | 450                |