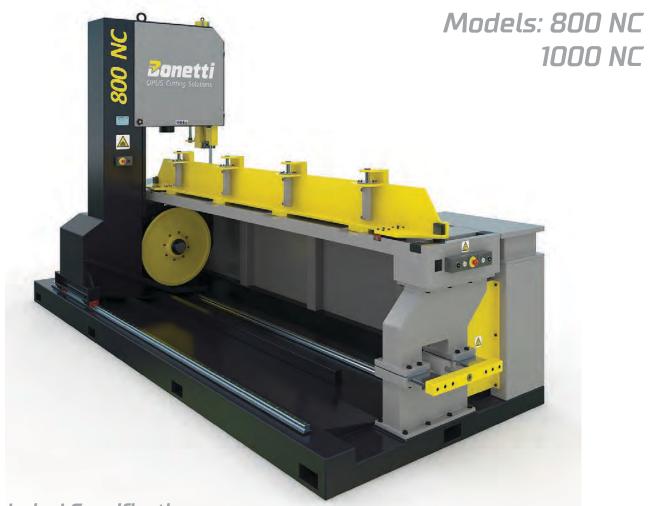

# HIGH EFFICIENCY PLATE SAWS

| Model                  | 800 NC    | 1000 NC  |
|------------------------|-----------|----------|
| Cutting Capacity (mm)  | 800x800   | 800x1000 |
| Blade Dimensions (mm)  | <br>54    | 54       |
| Bow Stroke (mt)        | <br>3/4/6 | 3/4/6    |
| Blade Motor Power (KW) | <br>7,5   | 7,5      |
| Weight (Kg)            | <br>-     | -        |