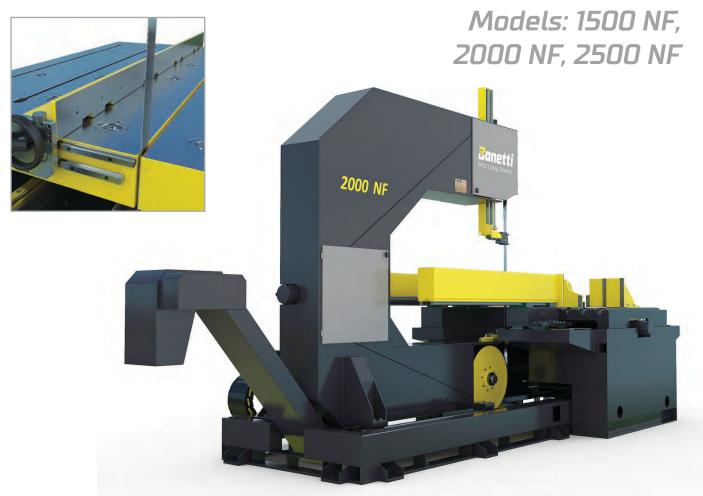

# **VERTICAL BANDSAW MACHINES** with tranverse moving arc and feeding unit

| 1500 NF  | 2000 NF               | 2500 NF                            |
|----------|-----------------------|------------------------------------|
| 1500x500 | 2000x700              | 2500x700                           |
| -        | -                     | -                                  |
| 1500     | 2000                  | 2500                               |
| 11       | 11                    | 11                                 |
| -        | -                     | -                                  |
|          | 1500x500<br>-<br>1500 | 1500x500 2000x700<br><br>1500 2000 |