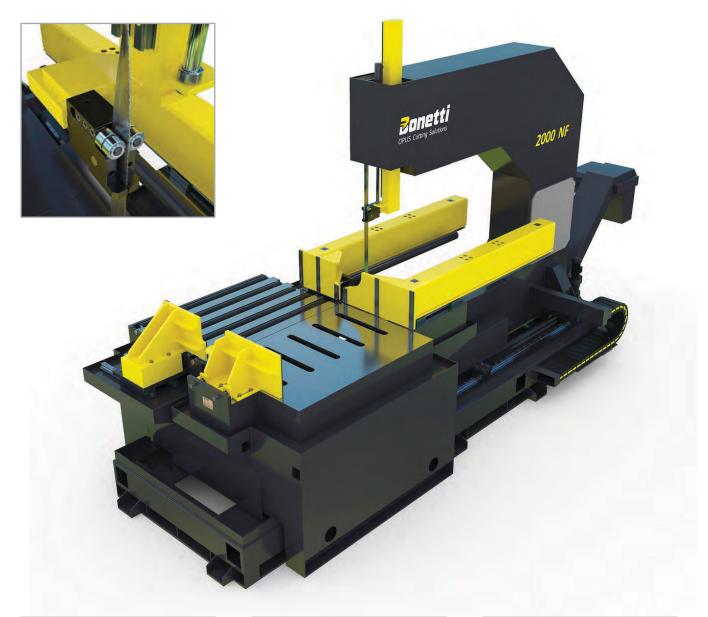

# **VERTICAL BANDSAW MACHINES** with tranverse moving arc and feeding unit

| 1500 NF  | 2000 NF               | 2500 NF                            |
|----------|-----------------------|------------------------------------|
| 1500x500 | 2000x700              | 2500x700                           |
| -        | -                     | -                                  |
| 1500     | 2000                  | 2500                               |
| 11       | 11                    | 11                                 |
| -        | -                     | -                                  |
|          | 1500x500<br>-<br>1500 | 1500x500 2000x700<br><br>1500 2000 |