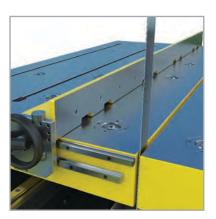

# VERTICAL BANDSAW MACHINES WITH MOVING TABLE

### Models: 400 TM, 600 TM, 800 TM, 1000 TM, 1250 TM

| Model                  | 400 TM  | 600 TM     | 800 TM     | 1000 TM    | 1250 TM    |
|------------------------|---------|------------|------------|------------|------------|
| Cutting Capacity (mm)  | 400x420 | 600x500    | 800x900    | 1100x750   | 1100x750   |
| Blade Dimensions (mm)  | 3600x20 | 5060x20/34 | 6500x34/41 | 5200x34/41 | 7350x34/41 |
| Table Stroke (mm)      | 250     | 500        | 1050       | 1050       | 1500       |
| Blade Motor Power (KW) | 1,5     | 4          | 7,5        | 5,5        | 7,5        |
| Weight (Kg)            | 550     | 1100       | 2950       | 2100       | 5200       |