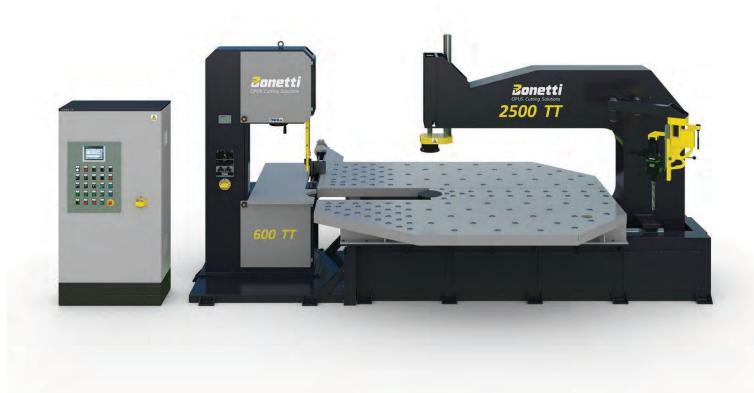

# **AUTOMATIC** CIRCLE AND RINGS CUTTER

| Model                   | 600/2500 <b>Π</b>  |
|-------------------------|--------------------|
| Cutting Capacity (mm)   | from Ø 260 to 2500 |
| Thickness Capacity (mm) | 450                |