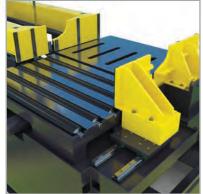

# **VERTICAL BANDSAW MACHINES** with tranverse moving arc and feeding unit

| 1500 NF  | 2000 NF               | 2500 NF                            |
|----------|-----------------------|------------------------------------|
| 1500x500 | 2000x700              | 2500x700                           |
| -        | -                     | -                                  |
| 1500     | 2000                  | 2500                               |
| 11       | 11                    | 11                                 |
| -        | -                     | -                                  |
|          | 1500x500<br>-<br>1500 | 1500x500 2000x700<br><br>1500 2000 |