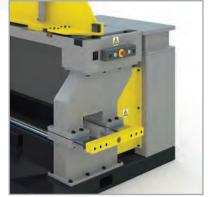

# HIGH EFFICIENCY PLATE SAWS

| Model                  | 800 NC    | 1000 NC  |
|------------------------|-----------|----------|
| Cutting Capacity (mm)  | 800x800   | 800x1000 |
| Blade Dimensions (mm)  | <br>54    | 54       |
| Bow Stroke (mt)        | <br>3/4/6 | 3/4/6    |
| Blade Motor Power (KW) | <br>7,5   | 7,5      |
| Weight (Kg)            | <br>-     | -        |