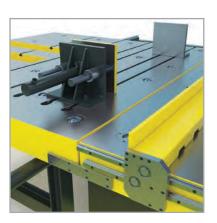

# VERTICAL BANDSAW MACHINES WITH MOVING TABLE

### Models: 400 TM, 600 TM, 800 TM, 1000 TM, 1250 TM

| Model                  | 400 TM  | 600 TM     | 800 TM     | 1000 TM    | 1250 TM    |
|------------------------|---------|------------|------------|------------|------------|
| Cutting Capacity (mm)  | 400x420 | 600x500    | 800x900    | 1100x750   | 1100x750   |
| Blade Dimensions (mm)  | 3600x20 | 5060x20/34 | 6500x34/41 | 5200x34/41 | 7350x34/41 |
| Table Stroke (mm)      | 250     | 500        | 1050       | 1050       | 1500       |
| Blade Motor Power (KW) | 1,5     | 4          | 7,5        | 5,5        | 7,5        |
| Weight (Kg)            | 550     | 1100       | 2950       | 2100       | 5200       |