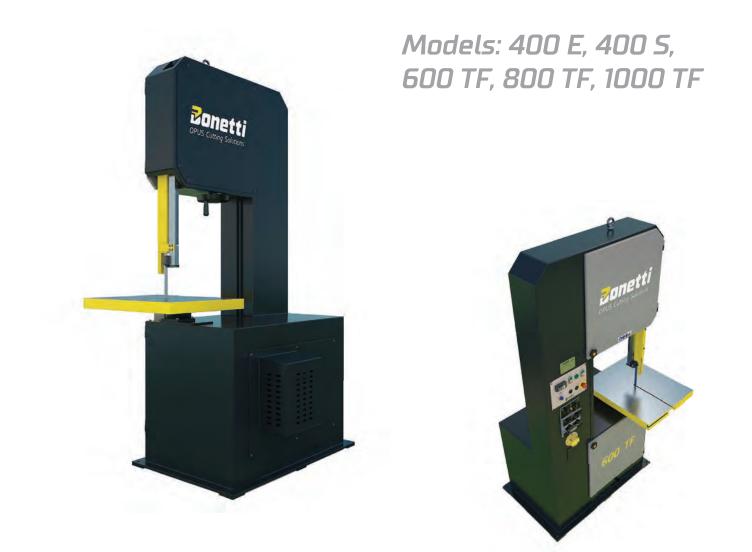

# VERTICAL BANDSAW MACHINES WITH FIXED TABLE

| Model                  | 400 E   | 400 S   | 600 TF  | 800 TF  | 1000 TF  |
|------------------------|---------|---------|---------|---------|----------|
| Cutting Capacity (mm)  | 400x420 | 400x420 | 600x500 | 800x900 | 1100x750 |
| Blade Dimensions (mm)  | 3600x20 | 3600x20 | 5060x20 | 6500x20 | 5200x20  |
| Blade Motor Power (KW) | 1,5     | 4       | 4       | 5,5     | 4        |
| Weight (Kg)            | 470     | 480     | 850     | 2100    | 1600     |