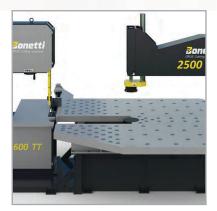

# **AUTOMATIC** CIRCLE AND RINGS CUTTER

| Model                   | 600/2500 <b>Π</b>  |
|-------------------------|--------------------|
| Cutting Capacity (mm)   | from Ø 260 to 2500 |
| Thickness Capacity (mm) | 450                |