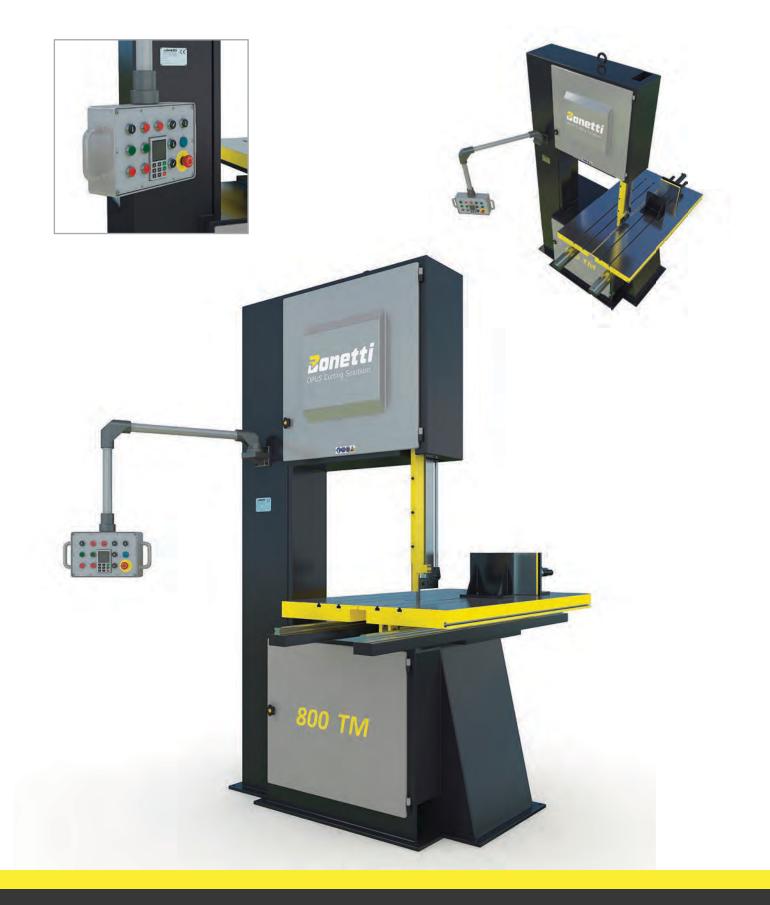

# VERTICAL BANDSAW MACHINES WITH MOVING TABLE

### Models: 400 TM, 600 TM, 800 TM, 1000 TM, 1250 TM

| Model                  | 400 TM  | 600 TM     | 800 TM     | 1000 TM    | 1250 TM    |
|------------------------|---------|------------|------------|------------|------------|
| Cutting Capacity (mm)  | 400x420 | 600x500    | 800x900    | 1100x750   | 1100x750   |
| Blade Dimensions (mm)  | 3600x20 | 5060x20/34 | 6500x34/41 | 5200x34/41 | 7350x34/41 |
| Table Stroke (mm)      | 250     | 500        | 1050       | 1050       | 1500       |
| Blade Motor Power (KW) | 1,5     | 4          | 7,5        | 5,5        | 7,5        |
| Weight (Kg)            | 550     | 1100       | 2950       | 2100       | 5200       |