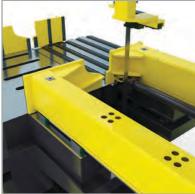

# **VERTICAL BANDSAW MACHINES** with tranverse moving arc and feeding unit

| 1500 NF  | 2000 NF               | 2500 NF                            |
|----------|-----------------------|------------------------------------|
| 1500x500 | 2000x700              | 2500x700                           |
| -        | -                     | -                                  |
| 1500     | 2000                  | 2500                               |
| 11       | 11                    | 11                                 |
| -        | -                     | -                                  |
|          | 1500x500<br>-<br>1500 | 1500x500 2000x700<br><br>1500 2000 |