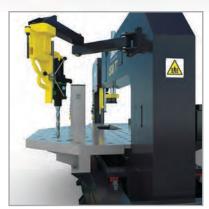

# **AUTOMATIC** CIRCLE AND RINGS CUTTER

| Model                   | 600/2500 <b>Π</b>  |
|-------------------------|--------------------|
| Cutting Capacity (mm)   | from Ø 260 to 2500 |
| Thickness Capacity (mm) | 450                |