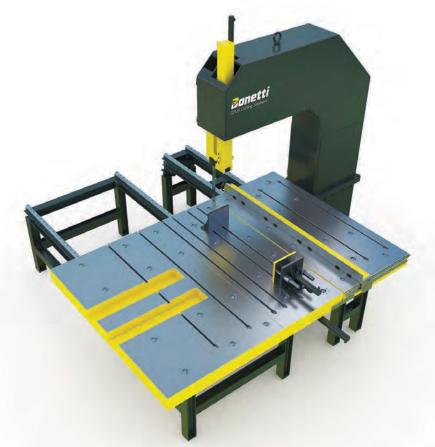

# **VERTICAL BANDSAW MACHINES** with tranverse moving arc and feeding unit

| 1500 NF  | 2000 NF               | 2500 NF                            |
|----------|-----------------------|------------------------------------|
| 1500x500 | 2000x700              | 2500x700                           |
| -        | -                     | -                                  |
| 1500     | 2000                  | 2500                               |
| 11       | 11                    | 11                                 |
| -        | -                     | -                                  |
|          | 1500x500<br>-<br>1500 | 1500x500 2000x700<br><br>1500 2000 |