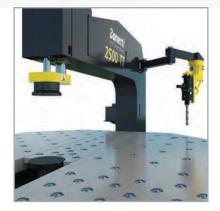

# **AUTOMATIC** CIRCLE AND RINGS CUTTER

| Model                   | 600/2500 <b>Π</b>  |
|-------------------------|--------------------|
| Cutting Capacity (mm)   | from Ø 260 to 2500 |
| Thickness Capacity (mm) | 450                |