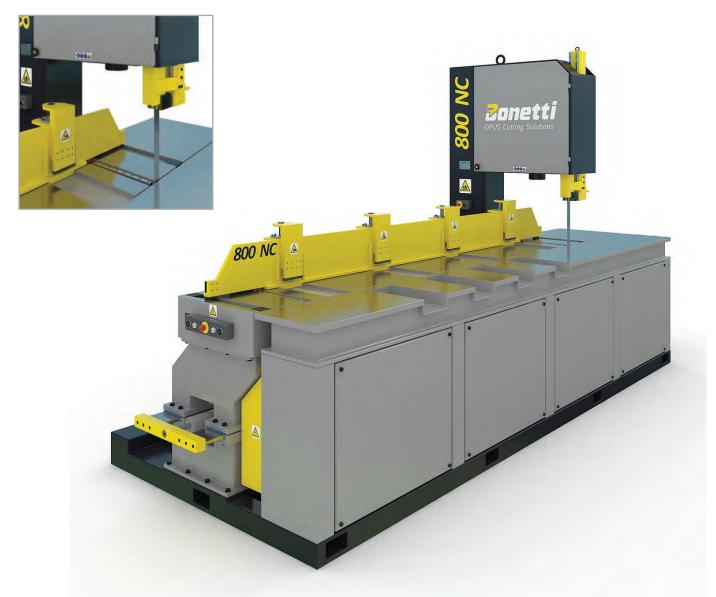

# HIGH EFFICIENCY PLATE SAWS

| Model                  | 800 NC    | 1000 NC  |
|------------------------|-----------|----------|
| Cutting Capacity (mm)  | 800x800   | 800x1000 |
| Blade Dimensions (mm)  | <br>54    | 54       |
| Bow Stroke (mt)        | <br>3/4/6 | 3/4/6    |
| Blade Motor Power (KW) | <br>7,5   | 7,5      |
| Weight (Kg)            | <br>-     | -        |