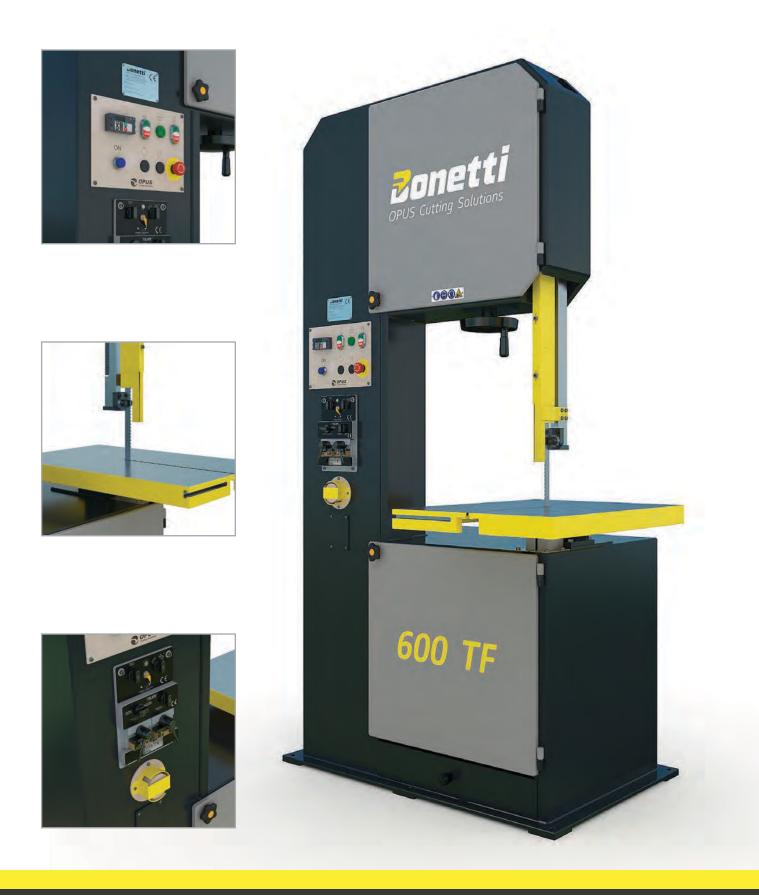

# VERTICAL BANDSAW MACHINES WITH FIXED TABLE

| Model                  | 400 E   | 400 S   | 600 TF  | 800 TF  | 1000 TF  |
|------------------------|---------|---------|---------|---------|----------|
| Cutting Capacity (mm)  | 400x420 | 400x420 | 600x500 | 800x900 | 1100x750 |
| Blade Dimensions (mm)  | 3600x20 | 3600x20 | 5060x20 | 6500x20 | 5200x20  |
| Blade Motor Power (KW) | 1,5     | 4       | 4       | 5,5     | 4        |
| Weight (Kg)            | 470     | 480     | 850     | 2100    | 1600     |