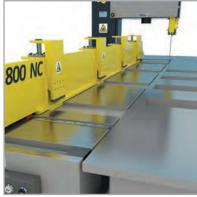

# HIGH EFFICIENCY PLATE SAWS

| Model                  | 800 NC    | 1000 NC  |
|------------------------|-----------|----------|
| Cutting Capacity (mm)  | 800x800   | 800x1000 |
| Blade Dimensions (mm)  | <br>54    | 54       |
| Bow Stroke (mt)        | <br>3/4/6 | 3/4/6    |
| Blade Motor Power (KW) | <br>7,5   | 7,5      |
| Weight (Kg)            | <br>-     | -        |