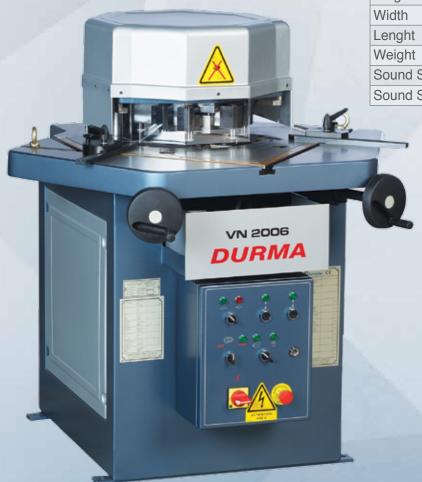

# VN 2006 Corner notcher

Durma Corner notcher have strong body structure and it is composed with high quality components. Convinient foot switch enables operator to use both hands for work efficiency.

- Small Footprint
- High Quality Components
- Long Durability
- Convinient Foot Switch

#### Specifications

|  | VN                        | Unit | 2006         |
|--|---------------------------|------|--------------|
|  | Cutting Capacity          | mm   | 6 - 4        |
|  | Cutting Lenght            | mm   | 200 x 200    |
|  | Cutting Angle             | mm   | 30° - 140°   |
|  | Stroke Per Min.           | mm/m | 28           |
|  | Motor Power               | kw   | 4            |
|  | Working Power Pressure    | bar  | 210 3045 PSI |
|  | Oil Capacity              | lt   | 50           |
|  | Height                    | mm   | 1300         |
|  | Width                     | mm   | 1050         |
|  | Lenght                    | mm   | 900          |
|  | Weight                    | kg   | 950          |
|  | Sound Strenght (Unloaded) | dBA  | 66           |
|  | Sound Strenght (Loaded)   | dBA  | 77           |