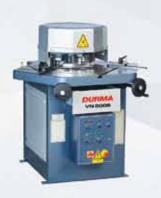

# VN 2006 Corner notcher

Durma Corner notcher have strong body structure and it is composed with high quality components. Convinient foot switch enables operator to use both hands for work efficiency.

- Small Footprint
- High Quality Components
- Long Durability
- Convinient Foot Switch

#### Specifications

|  | VN                        | Unit | 2006         |
|--|---------------------------|------|--------------|
|  | Cutting Capacity          | mm   | 6 - 4        |
|  | Cutting Lenght            | mm   | 200 x 200    |
|  | Cutting Angle             | mm   | 30° - 140°   |
|  | Stroke Per Min.           | mm/m | 28           |
|  | Motor Power               | kw   | 4            |
|  | Working Power Pressure    | bar  | 210 3045 PSI |
|  | Oil Capacity              | lt   | 50           |
|  | Height                    | mm   | 1300         |
|  | Width                     | mm   | 1050         |
|  | Lenght                    | mm   | 900          |
|  | Weight                    | kg   | 950          |
|  | Sound Strenght (Unloaded) | dBA  | 66           |
|  | Sound Strenght (Loaded)   | dBA  | 77           |