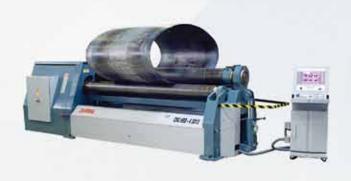

#### **DURMA**

PRESS BRAKE

VARIABLE RAKE SHEAR

**ROLL BENDING** 

PROFILE BENDING

BANDSAW

CORNER NOTCHER