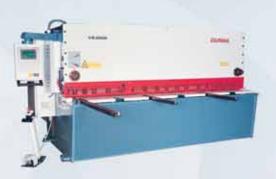

#### **DURMA**

PRESS BRAKE

VARIABLE RAKE SHEAR

**ROLL BENDING** 

PROFILE BENDING

BANDSAW

CORNER NOTCHER